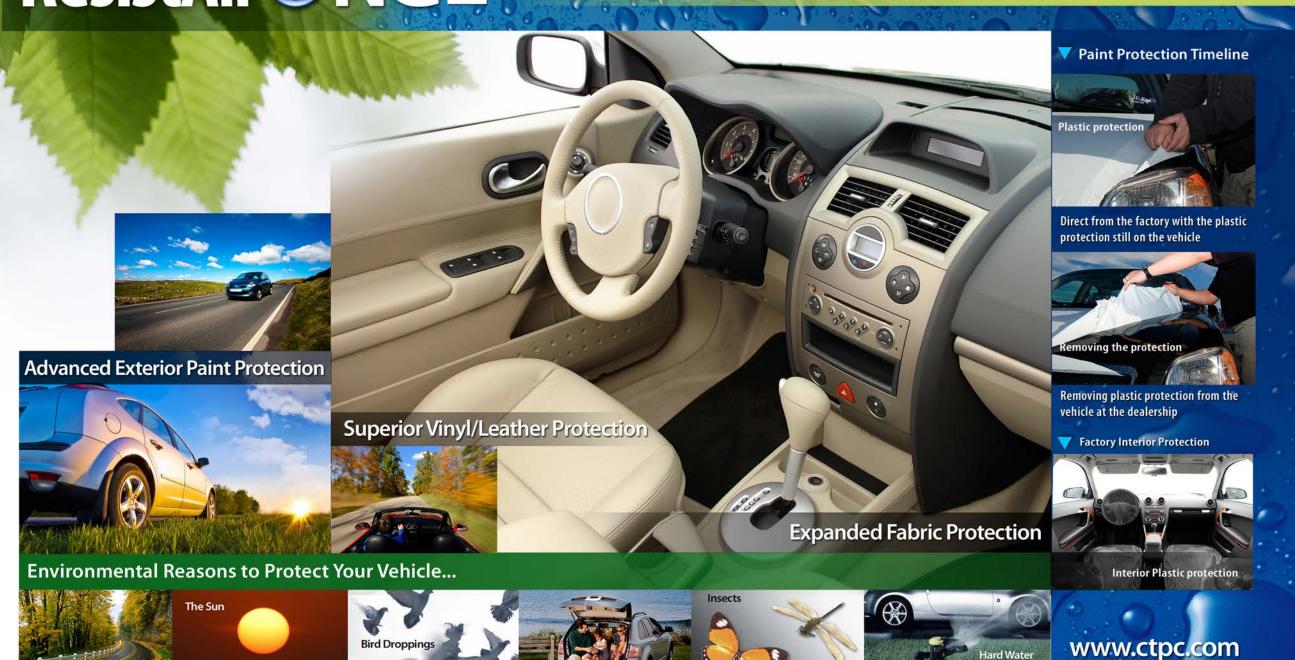

## ResistAll ONG2

- Advanced Technology **Superior Protection**
- A New Milestone in Automotive Appearance **Protection**
- Advanced "Nano" Technology
- Superior Surface Protection
- Expanded Protection against bacterial odors caused by mildew & mold
- Aluminum Alloy and Chrome Wheels
- Permanent Staining on Headlight Lens
- Water Spotting on Chrome
- No Transfer Fees for Active Military

**Product Warranties that set New Standards in the Automotive Industry** 

| 0                        |                                                                  |               |
|--------------------------|------------------------------------------------------------------|---------------|
| 150                      | ResistAll                                                        | NG2           |
| <b>Exterior Coverage</b> | Weather Induced Fading                                           | 0             |
|                          | Loss of Gloss                                                    | 0             |
|                          | Hard Water Etching                                               | 0             |
|                          | Industrial Fallout                                               | 0             |
|                          | Bird Waste                                                       | 0             |
|                          | Acid Rain                                                        | 0             |
|                          | Tree Sap                                                         | 0 0 0 0 0 0 0 |
|                          | Oxidation                                                        | 0             |
|                          | Insects (including love bugs)                                    | 0             |
|                          | Road Salt                                                        | 0             |
|                          | De-icing Agents (liquid or dry, magnesium or calcium chloride    | ( )           |
|                          | Sand Abrasion                                                    | 0             |
|                          | Accidental Paint Overspray                                       | 0             |
|                          | Headlight Lens (dull / fading)                                   | 0             |
|                          | Brake Dust (aluminum alloy & chrome wheels)                      | 0             |
|                          | Chrome Water Spotting                                            | 0             |
| Interior Coverage        | Food & Drink Stains                                              | 0             |
|                          | Odors from Mold or Mildew as a Result of Food or drink           | 8             |
|                          | Oil Based Stains                                                 | 0             |
|                          | Fading                                                           |               |
|                          | Cracking                                                         | 0             |
|                          | Chewing Gum                                                      | 0             |
|                          | Inks & Dyes (including clothing dyes)                            | 0             |
|                          | Lipstick & Makeup                                                | 0             |
|                          | Crayons                                                          | 0             |
|                          | Urine and Vomit                                                  | 0             |
|                          | Blood                                                            | 0             |
|                          | Pet Stains Pet Stains                                            | 0             |
|                          | Damage as a Result of Loss of Suppleness or Strength             | 0             |
|                          | V/L Punctures Less than 1/4"                                     | 0             |
|                          | V/L Tears Less than 1"                                           | 0             |
|                          | Loose Seam Stitching                                             | 0             |
|                          | Saddle Leather                                                   | 0             |
|                          | Pigmented Plastics (door trim and consoles)                      | 0             |
| Benefits                 | Rental Car Reimbursement                                         | 0             |
|                          | Renewable for Life                                               | 0 0 0         |
|                          | Transferable (*No Fees for Active Military)                      | 0             |
|                          | Available in 1 thru 7 Year Terms                                 | 0             |
|                          | New Car Definition / current year less 4 years / unlimited miles | 0             |